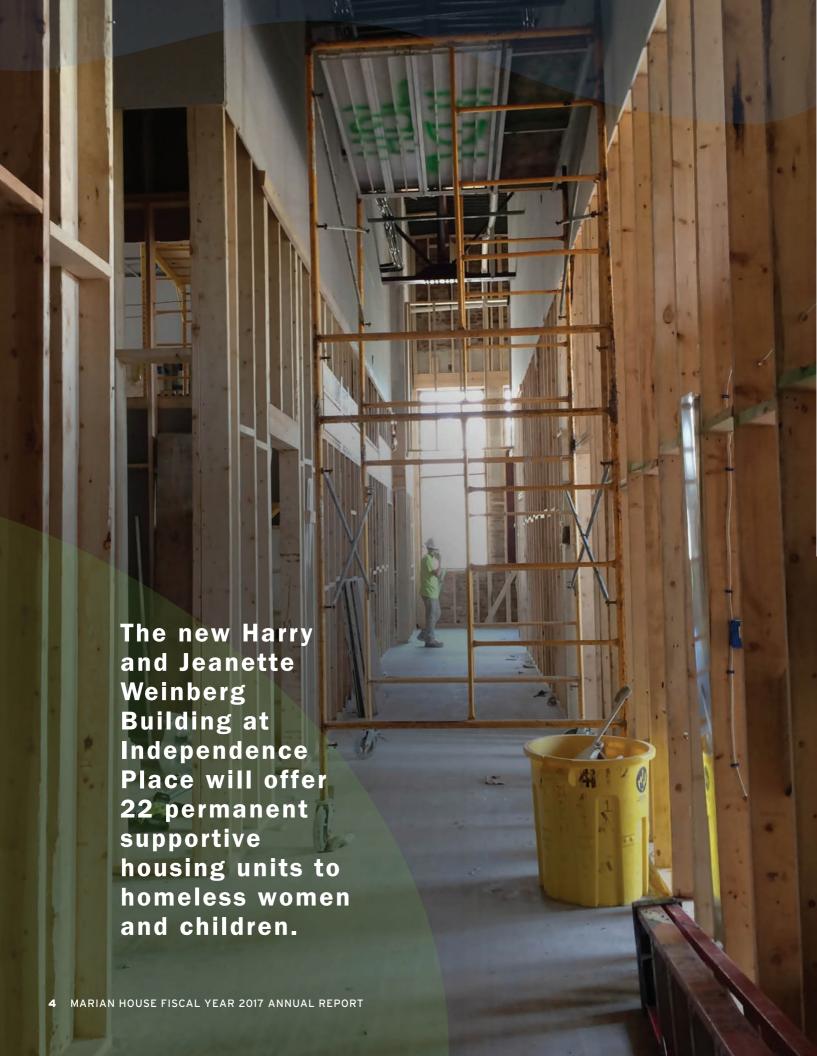

# A NEW CAMPUS FOR MARIAN HOUSE

For over two decades, Marian House leased the former convent of the Blessed Sacrament Parish from the Archdiocese of Baltimore, and used the space to provide transitional supportive housing to the women in phase two of our program. In December of 2016, Marian House purchased the convent, as well as the parish rectory and the former Blessed Sacrament School with the vision to open a new campus to serve more women and families. On January 27, 2017 we gathered our funders, community leaders, and Board for the ground breaking of our largest capital expansion in our 35 year history. We are excited to share that great progress was made during Fiscal Year 2017 on phase one of our project renovations - the rehabilitation of the former school into an apartment building consisting of 22 permanent supportive housing units. The new building, lovingly named *The Harry and Jeanette Weinberg Building at Independence Place* opened in December 2017. The new facility will also provide on-site office space for staff, meeting rooms, and laundry facilities for its new residents.