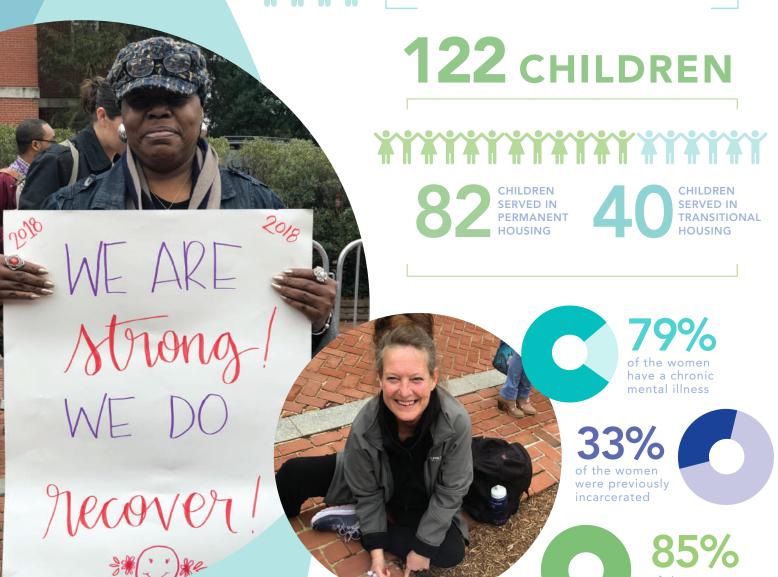

Despite changes in funding priorities in the homeless services arena and cuts we have received, last year we provided housing to 162 women and 122 children. Of those women exiting our core program for single homeless women (Marian House I/II) 74% completed the two-year program and moved on to permanent housing. Of those who were able to work, 68% obtained employment prior to their exit.

## WHO DO WE SERVE?

IN FY18 MARIAN HOUSE SERVED 284 PEOPLE

162\*
WOMEN

WOMEN SERVED IN TRANSITIONAL HOUSING (MH1 & II)

WOMEN SERVED IN FAMILY TRANSITIONAL HOUSING

WOMEN SERVED IN PERMANENT HOUSING

have a substance abuse issue