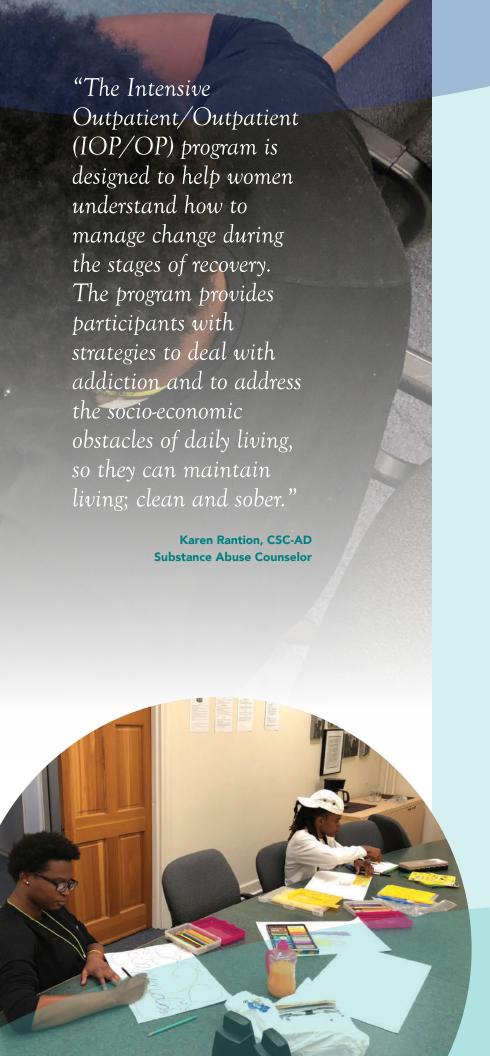

## IOP LAUNCH

In February 2018, thanks to the support from the Reval Foundation and Leonard & Helen R. Stulman Charitable Foundation, we launched our Intensive Outpatient Program (IOP) at Marian House. Our IOP program is for women only and is a trauma-informed, ten-week program for Marian House residents and is also open to women in the community.

The IOP program features:

- recovery education
- relapse prevention
- working the 12 steps of recovery
- yoga
- art therapy

Marian House hired a full-time, licensed, Substance Abuse Counselor, and IOP participants receive at least nine hours of substance abuse treatment each week – which equates to about eight hours in group therapy and one hour of individual therapy.