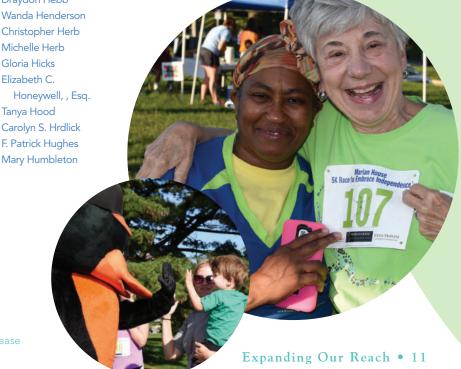

## RACE TO **EMBRACE** INDEPENDENCE

Each year Marian House hosts its largest fundraising event: Race to Embrace Independence, at Lake Montebello. Our 2017 event was a huge success! We had a kids' village, visit from the O's bird, and even a guest appearance from Bayley the Crab! This family-friendly 5K run and walk is our signature event, and we are so grateful to each of you for your continued support. Your efforts are appreciated by the women and children of Marian House, who feel the encouragement and love of the community, cheering them on in their journey toward independence!