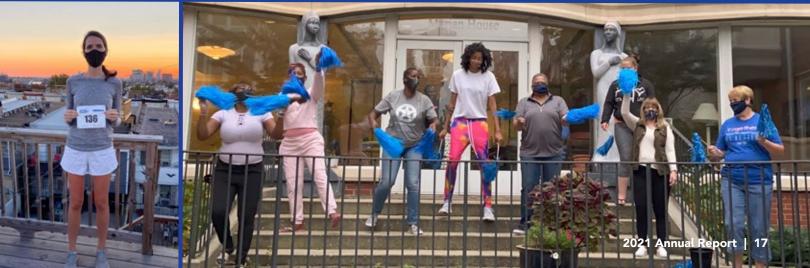

# 12th Annual Race to Embrace Independence Highlights

We are thankful for all our sponsors, donors, volunteers, and race participants who made the 2020 race a smashing success!

Despite the need to modify to a fully virtual race, we had a record-breaking year, netting nearly \$120,000. Our virtual 5K raffle also outpaced earnings from the previous in-person race.

Over 400 registrants supported Marian House while racing safely on their own time and in their own communities. More than 50 of those racers tracked their 5K times to compete for race time awards.

Social media-based programming spanned an 8-day window and helped us share more resident stories and provided a platform for race teams, sponsors and individual participants to submit video content.

Participation from our celebrity emcee, Denise Koch, our warmup guru,

Coach Jacki, and our favorite mascot BAYley the Crab, helped us create that Race Village energy through social media despite not being able to gather at Lake Montebello.

We are grateful to everyone who participated in our signature event. Your support provides hope and encouragement to the women and children of Marian House.