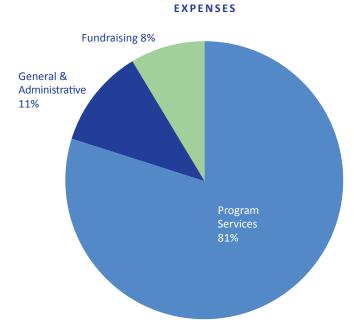

# **REVENUE** Special Events 6% Other 1% Contributions with Donor **Restictions 9%** Client Fees 14% Federal Goverment 39% **Contributions &** Non-Government Grants 14%

**Public Support and Revenue for Operations** 