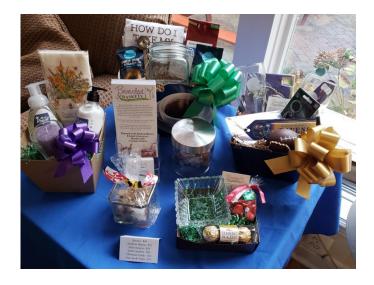

#### **Benevolent Baskets**

Benevolent Baskets is a social enterprise and workforce development program of Marian House. Benevolent Baskets provides work experience and business skills to Marian House women as they design, produce, and sell handicrafts and themed gift baskets. The program provides an important steppingstone as our women strive to enter/reenter the workforce. Baskets are sold online through our webstore (marianhouse.org/benevolentbaskets) and at local craft fairs and farmers' markets. We're proud to partner with locally based, civic-minded vendors and small businesses to bring you gifts that give back to the Marian House mission.

At the beginning of FY22, Benevolent Baskets launched its programming under the Marian House umbrella. We're grateful to have a social enterprise and workforce development program to further serve the Marian House women, helping them to learn and practice business skills and enhance their resumes as they seek employment.

It's been an exciting year of exploration and growth! Marian House made the program their own by updating the logo, rebranding the webstore, and integrating it into our existing site in addition to obtaining new marketing materials. Basket Builders, both existing and new, have been actively engaged in all planning and decision-making for the business and explored new handicrafts like card-making, seed bombs, wreaths, flower arranging and candle making. Our vendor list has grown and become more Baltimore-centered and we've been able to diversify our glassware designs by bringing our stencil making in-house. Guest speakers, field trips and tabling opportunities were highlights for the ladies as well.

Seventeen women were served by the program in FY22, and three additional Marian House women were able to engage in guest lectures by local entrepreneurs. Through the webpage and events, Benevolent Baskets collectively sold or gifted 638 baskets.