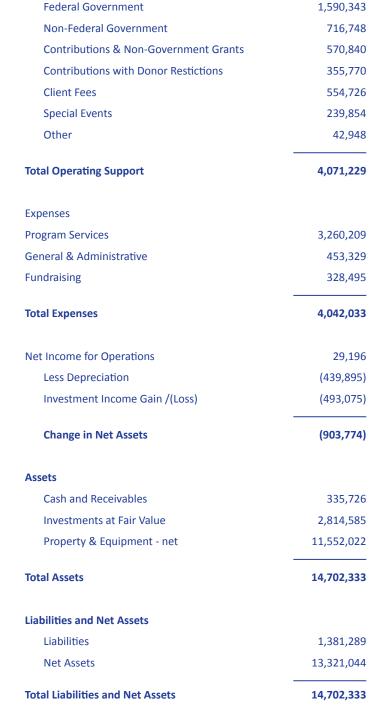

# **REVENUE** Special Events 6% Other 1% Contributions with Donor **Restictions 9%** Client Fees 14% Federal Goverment 39% **Contributions &** Non-Government Grants 14%

**Public Support and Revenue for Operations** 