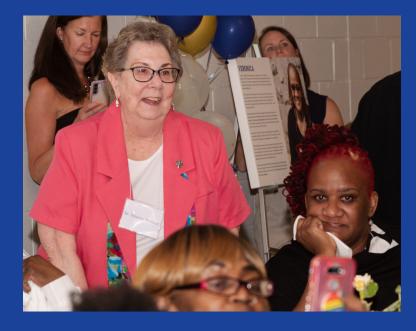

# 40th Anniversary Celebration

Marian House celebrated 40 years of resilient women and service to our community on Friday, April 22 at R. House Garage. Baltimore-born actress Rachel Hilson (This is Us; Love, Victor; The Good Wife) was the event's Celebrity Emcee, and Denise Koch (WJZ-TV) was the Honorary Chair of the mix-and-mingle celebration. DJ Carlos filled the air with music from all decades, and over 250 guests enjoyed a premium open bar and delicious food by Copper Kitchen, including an oyster bar. We had an exciting raffle and one of a kind, silent and live auction, facilitated by Denise Koch and Jake Lefenfeld (LaCuchara). We raised over \$25,000 in our auction.

We danced. We celebrated. We hugged and cheered the Marian House women. With thanks to all our donors, volunteers, staff, board, friends and nearly 40 sponsors, we raised over \$125,000 as we partied with purpose. Our sincerest thanks to all of you who were able to join us for the celebration.